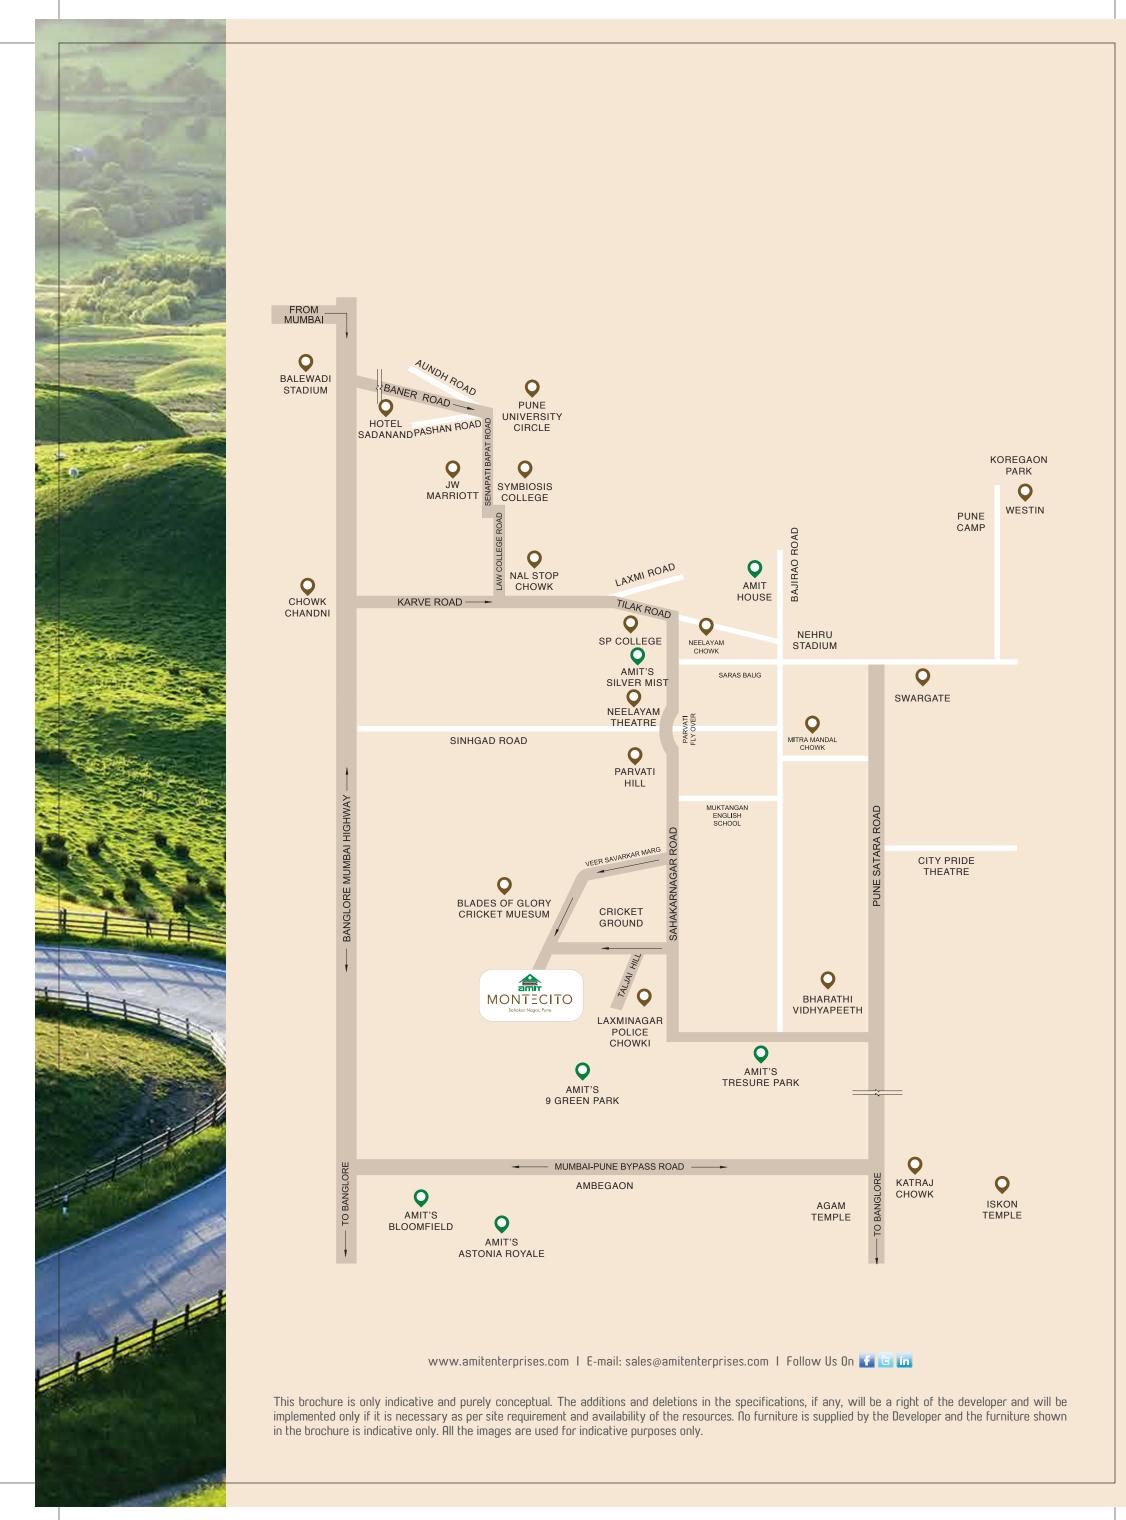

## Start taking a top view of life.

This phrase works like a charm and you know it too well. It's the one that helped you move out of the cubicle into the corner office. Helped you trade your economical car for an exorbitant set of wheels. And now, it's the one that will help you make that statement of arrival. Welcome to the 'Montecito' an opulent address for those who believe in taking the top view of life. Situated in Sahakar Nagar, the heart of Pune. The residences here are for those who seek comfort, convenience and opulence.