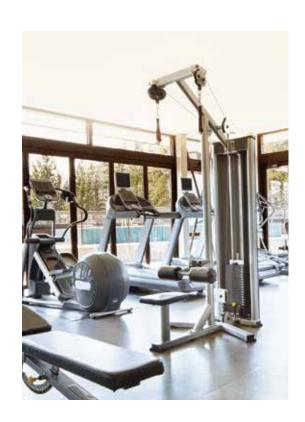

## Wellness

Swimming Pool with Changing Area

Toddler Pool

Gymnasium

Steam + Sauna

Yoga Room & Meditation Area

Aerobics Room

Sports Half Basketball Court Net cricket Pitch